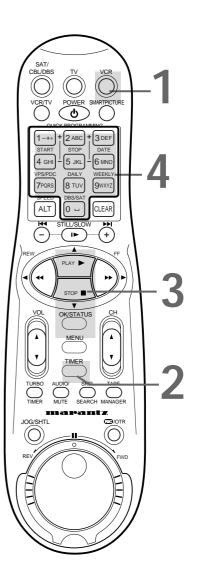

### 24 Remote Control Buttons

#### TV Button

Press this button before pressing other TV operation buttons.

#### PLAY Button

When operating the VCR, press to play a tape. Also, press to release Slow, Still, or Search mode and to return to normal playback. *Details are on page 62*. Press to select an item in the VCR menu.

#### REW(ind)◀ Button

When tape playback is stopped, press to rewind the tape at high speed. During tape playback, press to rewind the tape while the picture stays on the screen. Details are on page 62. When operating the VCR, press to return to a previous menu. For some PHILIPS or PHILIPS MAG-NAVOX TVs only:

#### **OK/STATUS Button-**

Press to go to the next item on the VCR menu or to the next menu. Press to see the status display for five seconds. *Details are on page 26*. When tape playback is stopped, press repeatedly to see the current channel, the current time, the real-time counter, or the remaining tape time on the display panel. During tape playback, press repeatedly to see the current time, the real-time counter, or the remaining tape time on the display panel.

#### POWER Button

After pressing the SAT/CBL/DBS, VCR, or TV button, press to turn on or off the Cable Box/DBS,VCR, or TV. Press and hold to set Child Lock. Details are on page 74.

#### -SMARTPICTURE Button

Press to select the SmartPicture mode. *Details are on page 59.* 

#### Number Buttons

After pressing the SAT/CBL/DBS, TV, or VCR button, press to select achannel at the Cable Box/DBS, TV, or VCR. Press to enter characters in the "EDIT TITLE" screen. *Details are on page 67.* 

#### FF ► Button

When tape playback is stopped, press to advance the tape at high speed. During tape playback, press to advance the tape while the picture stays on the screen. *Details are on page 62*. When operating the VCR, press to change the setting of a menu item.

#### STOP ▼ Button

Press to stop the tape. When operating the VCR, press to select an item in the menu.

For some PHILIPS or PHILIPS MAG-NAVOX TVs only:

After pressing the TV button, press this button to select an item in the TV menu.

#### CH(annel) ▲/▼ Button

After pressing the SAT/CBL/DBS, TV, or VCR button, press to scan through the channels of the Cable Box/DBS, TV, or VCR.

#### SAT/CBL/DBS Button -

Press this button before pressing Cable Box/DBS operation buttons.

#### VCR/TV Button

After pressing the VCR button, press this button to select the signal that your TV receives.

#### ALT(ernate) (Channel)/SPEED Button

For some PHILIPS or PHILIPS MAG-NAVOX TVs only:

After pressing the TV button, press to go back to the previously selected channel on the TV.

After pressing the VCR button, press to select the recording speed (SP or SLP). Details are on pages 41 and 77.

#### TURBO TIMER Button

Press to set a timer recording using Turbo Timer. *Details are on page 44*.

#### MENU Button -

Press to access the main VCR menu. Press again to remove the menu. For some PHILIPS or PHILIPS MAG-NAVOX TVs only: After pressing the TV button, press

this button to access the TV menu.

#### JOG/SHTL (Shuttle) Button

Press to use the Jog Dial or the Shuttle Ring on the remote control. The button will light for one minute. You may operate the jog dial or shuttle ring on the remote control only when the JOG/SHTL button is lit. Details are on page 63.

#### REC(ord)/OTR Button -

Press once to start a recording. Details are on page 30. Or, press repeatedly to start a One-Touch Recording. Details are on page 34.